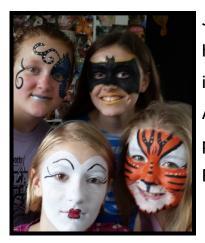

## FACE PAINTING WITH DALA & LEROY AT THE FAIR!

Join Dala & Leroy for a creative new look! They are sure to put huge smiles on everyone's faces when they bring your imagination to life. Dala & Leroy will be at the Fair on Thursday, August 1, Friday, August 2, and Saturday, August 3 from 12:00-6:00 p.m. each day. This event is sponsored by the Friends of the Fair Program. There is no charge.