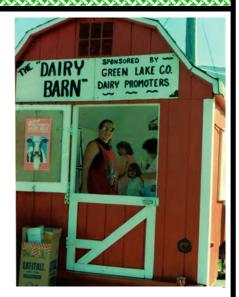

Chub's Pub

Kingston (920) 394-3399

W3398 Main St.

Manchester, WI 53946

Phone 920-398-3288

Wally, Gregg, Dave

Good Luck to all the youth at the fair!

Don't forget to stop at the "Little Red Dairy Barn"

Green Lake County Dairy Promoters, Inc. *in partnership with* Wisconsin Milk Marketing Board