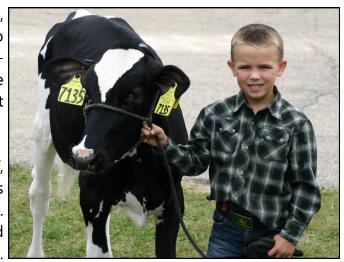

## **HALF-PINT DAIRY SHOW**

On Saturday, August 5 at 12:30 p.m., children ages 4-8 will have the opportunity to participate in the 2017 Green Lake County Fair Half-Pint Dairy Show sponsored by the Green Lake County Dairy Promoters. The event will be held at the Green Lake County Fairgrounds.

Adults, find your child a dairy or beef calf, either yours or a friend's that is less than 4 months old and bring them both to the Fair on Saturday. Each child will receive a participation ribbon and the joy of exhibiting their first calf at the Fair. Parents must accompany their children.