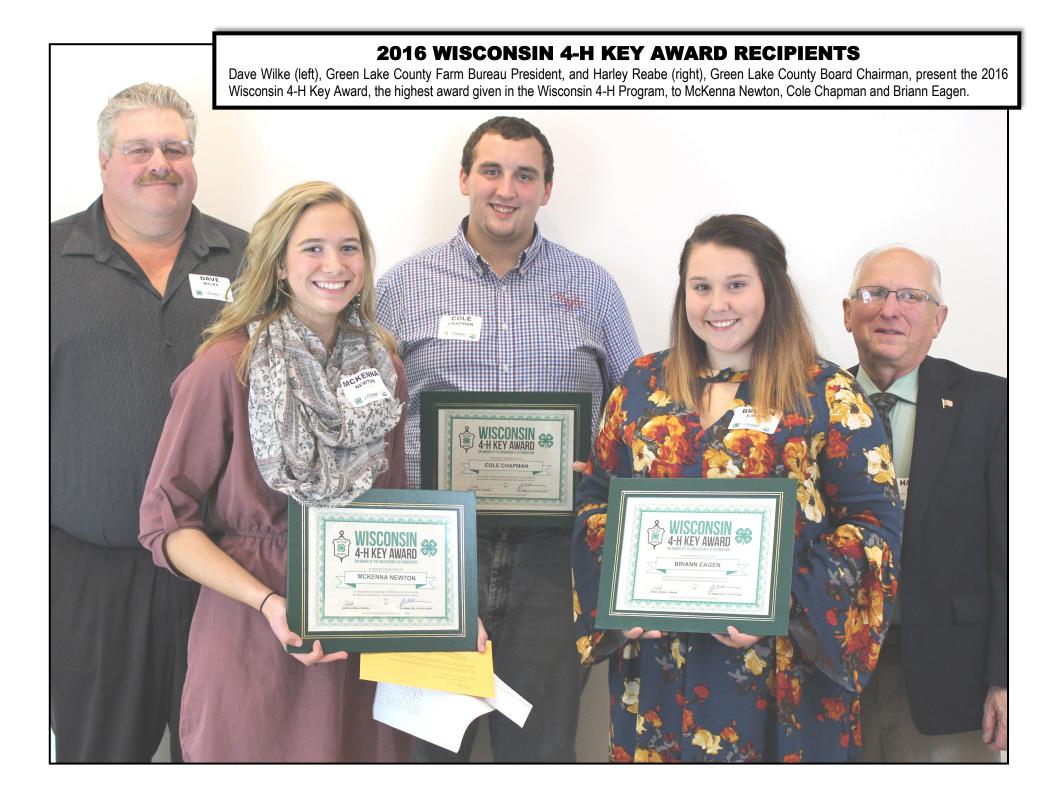

#### ADULT ADVISORS:

MICHAELA FOX KIM PRINDLE TAMMI SHAFFER

Pictured above are the 2015-16 Ambassadors at the 4-H Youth Awards Program. Front L-R: Sophie Shaffer, Kennedy Hoch, Kai Liptow, Allison Ott, Kaylee Chapman and Sami Becker. Back L-R: Alexander Douglas, Calob Congdon, Cole Chapman and Michael Prindle.