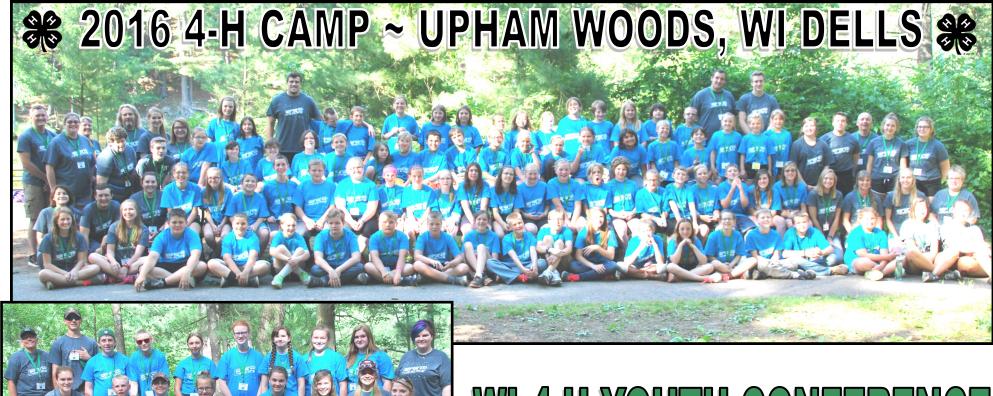

2016 Green Lake County delegation to WI 4-H Youth Conference: front L-R: Alexander Douglas, Matthew Garczynski and Andrew Garczynski. Back L-R: Dawn Lainberger (chaperone), Nate Gerbitz (chaperone) and Cassandra Gerbitz.